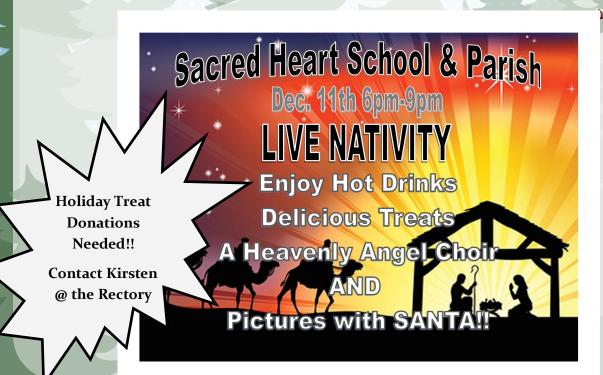

A Live Nativity will be held on Saturday, December 11th from 6:00-9:00 PM. Please join us for this beautiful event at Sacred Heart Church.

Our *school* Nativity play will be held at the Church on Friday, December 17th. The children are practicing their songs and their parts and we look forward to a reverent and faith filled performance.